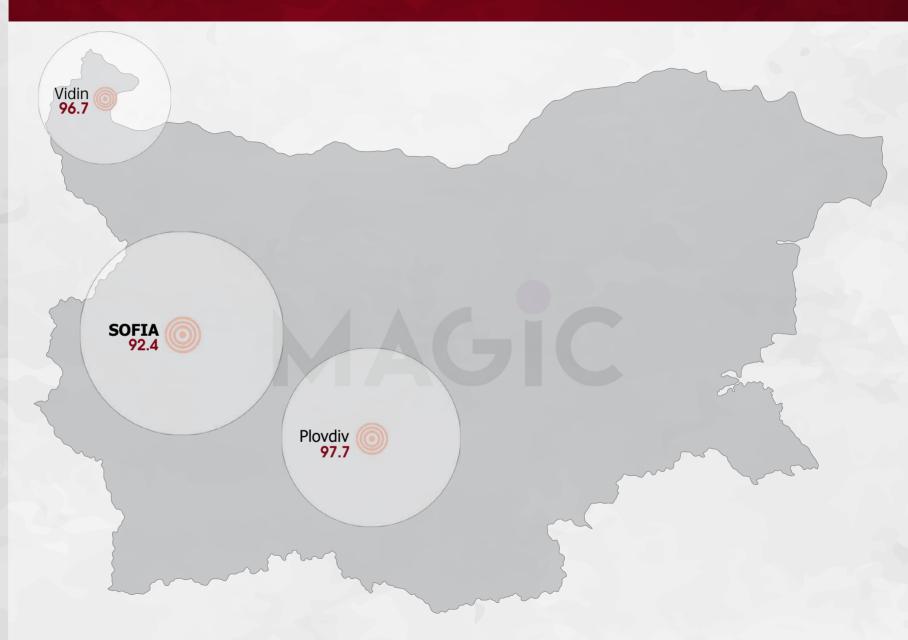

|                   | (Monday – Sunday) 30 sec. in BGN |               |               |               |               |  |  |  |
|-------------------|----------------------------------|---------------|---------------|---------------|---------------|--|--|--|
| MAGIC FM          | 07,00 - 11,00                    | 11,00 - 16,00 | 16,00 - 19,00 | 19,00 - 23,00 | 23,00 - 07,00 |  |  |  |
| NATIONAL COVERAGE | 65                               | 40            | 50            | 25            | 25            |  |  |  |
| Sofia             | 55                               | 30            | 40            | 20            | 20            |  |  |  |
| Plovdiv / Vidin   | 17                               | 13            | 15            | 8             | 8             |  |  |  |