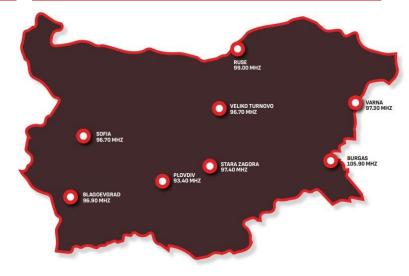

RATES APPLIES IN THE FOLLOWING CASES:

| Up to 5-second spot                        | - 50%  |
|--------------------------------------------|--------|
| Up to 10-second spot                       | - 40%  |
| Up to 15-second spot                       | - 20%  |
| Up to 20-second spot                       | - 10%  |
| Up to 40-second spot                       | + 50%  |
| Up to 50-second spot                       | + 100% |
| Up to 60-second spot                       | + 120% |
| Over 60-second spot                        | TBD    |
| Fixed position in commercial break         | + 20%  |
| Fixed hour of broadcast                    | + 20%  |
| Top and tail positions in commercial break | + 40%  |
| Second brand in a spot                     | + 20%  |

## **RADIO VERONIKA COVERAGE**



\*Prices are in force as of 01.11.2022